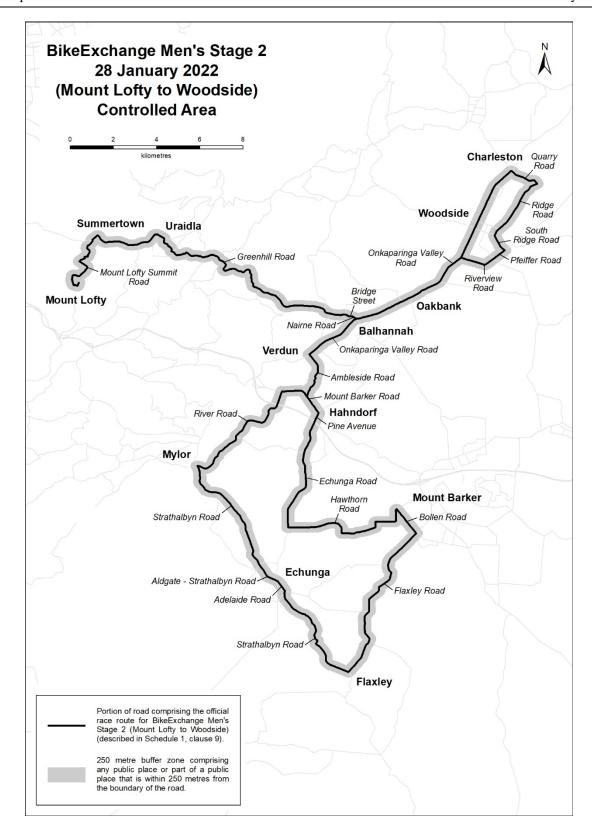

By virtue of the provisions of the Major Events Act 2013, I do hereby:

- 1. Declare the 2022 Santos Festival of Cycling to be a major event.
- 2. Specify the period for the event, for which the declaration of the major event is in force, namely 23 to 29 January 2022 inclusive.
- 3. Declare the major event venues to be the areas as shown in the attached descriptions and maps, covering the below start and finish locations for the National Road Series women's and men's stage 1 race routes, the race routes in their entirety for stage 2 and 3 of the men's race, the race route for the Trek Night Rider Criterium and The City of Adelaide Festival Village in Victoria Square; and any public place or part of a public place that is within 250 metres from the boundary of these locations::
  - a) Ziptrak Women's Stage 1 starting at Chateau Tanunda, Tanunda and finishing at Yettie Road, Williamstown.
  - b) Westpac Women's Stage 2 starting at Penny's Hill Wines, McLaren Vale and finishing at Adelaide Road, Echunga.
  - c) Be Safe Be Seen Women's Stage 3 starting and finishing at Main Street, Lobethal.
  - d) Ziptrak Men's Stage 1 starting at Stirling Oval, Stirling and finishing at Lobethal Main Street, Lobethal.
  - e) Westpac Men's Stage 2 the entire race route, including starting at Mount Lofty Summit carpark, Mount Lofty and finishing at Onkaparinga Valley Road, Woodside.
  - f) Be Safe Be Seen Men's Stage 3 the entire race route, including starting at Main Street, McLaren Vale and finishing at Willunga Hill, Willunga.
  - g) The City of Adelaide Festival Village- Victoria Square, Adelaide.
  - h) Trek Night Rider Criterium race route
- 4. Designate the South Australian Tourism Commission to be the event organiser for the event.
- 5. Apply section 8 of the *Major Events Act* to the event.
- 6. Apply section 10 of the *Major Events Act* to the event.
- 7. Apply section 11 of the *Major Events Act* to the event.
- 8. Apply section 12 of the *Major Events Act* to the event.
- Apply section 13 of the *Major Events Act* to the event.
   Apply section 14 of the *Major Events Act* to the event by specifying the official title as *Santos Festival of Cycling* and the official logo as it appears below.

Dated: 29 December 2021

HON STEVEN MARSHALL MP Premier of South Australia Maps of Controlled Areas for the 2022 Santos Festival of Cycling