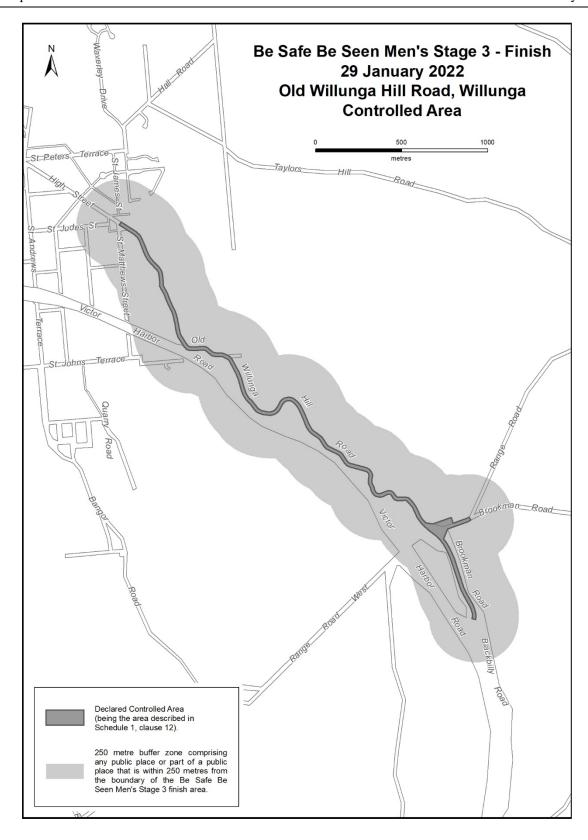

By virtue of the provisions of the Major Events Act 2013, I do hereby:

- 1. Declare the 2022 Santos Festival of Cycling to be a major event.
- 2. Specify the period for the event, for which the declaration of the major event is in force, namely 23 to 29 January 2022 inclusive.
- 3. Declare the major event venues to be the areas as shown in the attached descriptions and maps, covering the below start and finish locations for the National Road Series women's and men's stage 1 race routes, the race routes in their entirety for stage 2 and 3 of the men's race, the race route for the Trek Night Rider Criterium and The City of Adelaide Festival Village in Victoria Square; and any public place or part of a public place that is within 250 metres from the boundary of these locations::
  - a) Ziptrak Women's Stage 1 starting at Chateau Tanunda, Tanunda and finishing at Yettie Road, Williamstown.
  - b) Westpac Women's Stage 2 starting at Penny's Hill Wines, McLaren Vale and finishing at Adelaide Road, Echunga.
  - c) Be Safe Be Seen Women's Stage 3 starting and finishing at Main Street, Lobethal.
  - d) Ziptrak Men's Stage 1 starting at Stirling Oval, Stirling and finishing at Lobethal Main Street, Lobethal.
  - e) Westpac Men's Stage 2 the entire race route, including starting at Mount Lofty Summit carpark, Mount Lofty and finishing at Onkaparinga Valley Road, Woodside.
  - f) Be Safe Be Seen Men's Stage 3 the entire race route, including starting at Main Street, McLaren Vale and finishing at Willunga Hill, Willunga.
  - g) The City of Adelaide Festival Village- Victoria Square, Adelaide.
  - h) Trek Night Rider Criterium race route
- 4. Designate the South Australian Tourism Commission to be the event organiser for the event.
- 5. Apply section 8 of the *Major Events Act* to the event.
- 6. Apply section 10 of the *Major Events Act* to the event.
- 7. Apply section 11 of the *Major Events Act* to the event.
- 8. Apply section 12 of the *Major Events Act* to the event.
- Apply section 13 of the *Major Events Act* to the event.
   Apply section 14 of the *Major Events Act* to the event by specifying the official title as *Santos Festival of Cycling* and the official logo as it appears below.