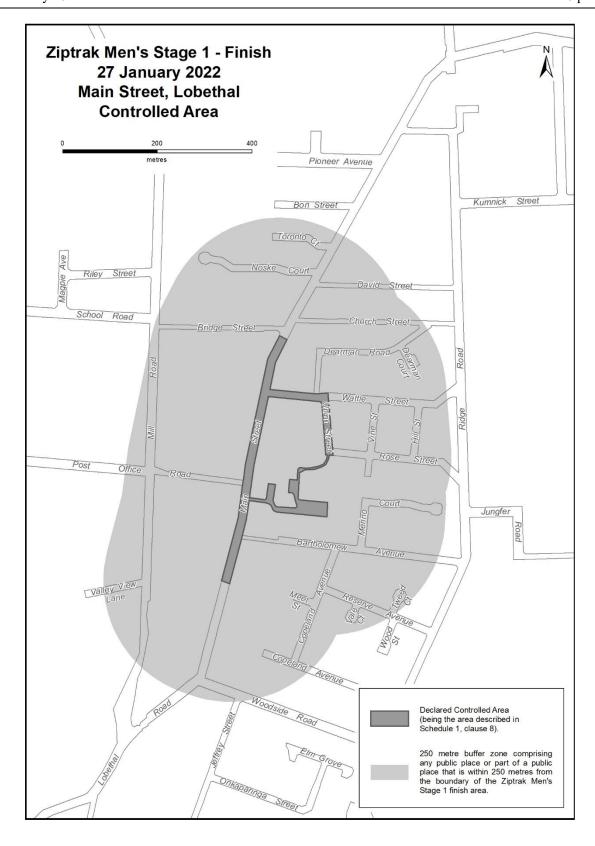

By virtue of the provisions of the Major Events Act 2013, I do hereby:

- 1. Declare the 2022 Santos Festival of Cycling to be a major event.
- 2. Specify the period for the event, for which the declaration of the major event is in force, namely 23 to 29 January 2022 inclusive.
- 3. Declare the major event venues to be the areas as shown in the attached descriptions and maps, covering the below start and finish locations for the National Road Series women's and men's stage 1 race routes, the race routes in their entirety for stage 2 and 3 of the men's race, the race route for the Trek Night Rider Criterium and The City of Adelaide Festival Village in Victoria Square; and any public place or part of a public place that is within 250 metres from the boundary of these locations::
  - a) Ziptrak Women's Stage 1 starting at Chateau Tanunda, Tanunda and finishing at Yettie Road, Williamstown.
  - b) Westpac Women's Stage 2 starting at Penny's Hill Wines, McLaren Vale and finishing at Adelaide Road, Echunga.
  - c) Be Safe Be Seen Women's Stage 3 starting and finishing at Main Street, Lobethal.
  - d) Ziptrak Men's Stage 1 starting at Stirling Oval, Stirling and finishing at Lobethal Main Street, Lobethal.
  - e) Westpac Men's Stage 2 the entire race route, including starting at Mount Lofty Summit carpark, Mount Lofty and finishing at Onkaparinga Valley Road, Woodside.
  - f) Be Safe Be Seen Men's Stage 3 the entire race route, including starting at Main Street, McLaren Vale and finishing at Willunga Hill, Willunga.
  - g) The City of Adelaide Festival Village- Victoria Square, Adelaide.
  - h) Trek Night Rider Criterium race route
- 4. Designate the South Australian Tourism Commission to be the event organiser for the event.
- 5. Apply section 8 of the *Major Events Act* to the event.
- 6. Apply section 10 of the *Major Events Act* to the event.
- 7. Apply section 11 of the *Major Events Act* to the event.
- 8. Apply section 12 of the *Major Events Act* to the event.
- Apply section 13 of the *Major Events Act* to the event.
   Apply section 14 of the *Major Events Act* to the event by specifying the official title as *Santos Festival of Cycling* and the official logo as it appears below.