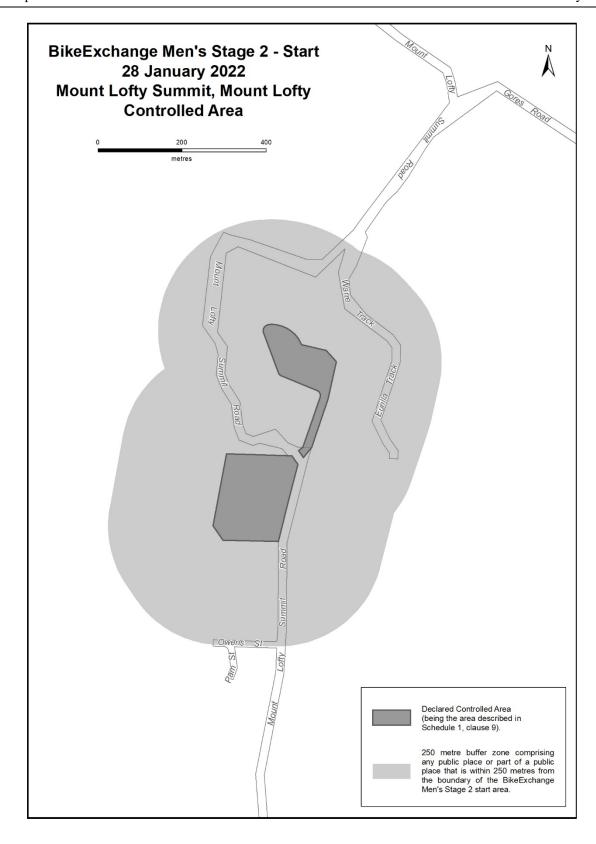

By virtue of the provisions of the Major Events Act 2013, I do hereby:

- 1. Declare the 2022 Santos Festival of Cycling to be a major event.
- 2. Specify the period for the event, for which the declaration of the major event is in force, namely 23 to 29 January 2022 inclusive.
- 3. Declare the major event venues to be the areas as shown in the attached descriptions and maps, covering the below start and finish locations for the National Road Series women's and men's stage 1 race routes, the race routes in their entirety for stage 2 and 3 of the men's race, the race route for the Trek Night Rider Criterium and The City of Adelaide Festival Village in Victoria Square; and any public place or part of a public place that is within 250 metres from the boundary of these locations::
  - a) Ziptrak Women's Stage 1 starting at Chateau Tanunda, Tanunda and finishing at Yettie Road, Williamstown.
  - b) Westpac Women's Stage 2 starting at Penny's Hill Wines, McLaren Vale and finishing at Adelaide Road, Echunga.
  - c) Be Safe Be Seen Women's Stage 3 starting and finishing at Main Street, Lobethal.
  - d) Ziptrak Men's Stage 1 starting at Stirling Oval, Stirling and finishing at Lobethal Main Street, Lobethal.
  - e) Westpac Men's Stage 2 the entire race route, including starting at Mount Lofty Summit carpark, Mount Lofty and finishing at Onkaparinga Valley Road, Woodside.
  - f) Be Safe Be Seen Men's Stage 3 the entire race route, including starting at Main Street, McLaren Vale and finishing at Willunga Hill, Willunga.
  - g) The City of Adelaide Festival Village- Victoria Square, Adelaide.
  - h) Trek Night Rider Criterium race route
- 4. Designate the South Australian Tourism Commission to be the event organiser for the event.
- 5. Apply section 8 of the *Major Events Act* to the event.
- 6. Apply section 10 of the *Major Events Act* to the event.
- 7. Apply section 11 of the *Major Events Act* to the event.
- 8. Apply section 12 of the *Major Events Act* to the event.
- Apply section 13 of the *Major Events Act* to the event.
   Apply section 14 of the *Major Events Act* to the event by specifying the official title as *Santos Festival of Cycling* and the official logo as it appears below.

Dated: 29 December 2021

HON STEVEN MARSHALL MP Premier of South Australia Maps of Controlled Areas for the 2022 Santos Festival of Cycling