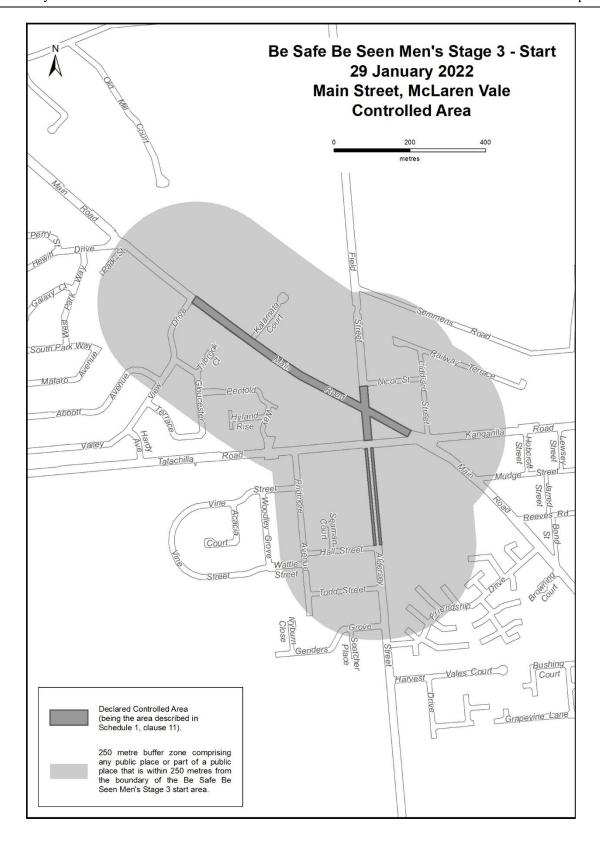

By virtue of the provisions of the Major Events Act 2013, I do hereby:

- 1. Declare the 2022 Santos Festival of Cycling to be a major event.
- 2. Specify the period for the event, for which the declaration of the major event is in force, namely 23 to 29 January 2022 inclusive.
- 3. Declare the major event venues to be the areas as shown in the attached descriptions and maps, covering the below start and finish locations for the National Road Series women's and men's stage 1 race routes, the race routes in their entirety for stage 2 and 3 of the men's race, the race route for the Trek Night Rider Criterium and The City of Adelaide Festival Village in Victoria Square; and any public place or part of a public place that is within 250 metres from the boundary of these locations::
  - a) Ziptrak Women's Stage 1 starting at Chateau Tanunda, Tanunda and finishing at Yettie Road, Williamstown.
  - b) Westpac Women's Stage 2 starting at Penny's Hill Wines, McLaren Vale and finishing at Adelaide Road, Echunga.
  - c) Be Safe Be Seen Women's Stage 3 starting and finishing at Main Street, Lobethal.
  - d) Ziptrak Men's Stage 1 starting at Stirling Oval, Stirling and finishing at Lobethal Main Street, Lobethal.
  - e) Westpac Men's Stage 2 the entire race route, including starting at Mount Lofty Summit carpark, Mount Lofty and finishing at Onkaparinga Valley Road, Woodside.
  - f) Be Safe Be Seen Men's Stage 3 the entire race route, including starting at Main Street, McLaren Vale and finishing at Willunga Hill, Willunga.
  - g) The City of Adelaide Festival Village- Victoria Square, Adelaide.
  - h) Trek Night Rider Criterium race route
- 4. Designate the South Australian Tourism Commission to be the event organiser for the event.
- 5. Apply section 8 of the *Major Events Act* to the event.
- 6. Apply section 10 of the *Major Events Act* to the event.
- 7. Apply section 11 of the *Major Events Act* to the event.
- 8. Apply section 12 of the *Major Events Act* to the event.
- Apply section 13 of the *Major Events Act* to the event.
   Apply section 14 of the *Major Events Act* to the event by specifying the official title as *Santos Festival of Cycling* and the official logo as it appears below.

Dated: 29 December 2021

HON STEVEN MARSHALL MP Premier of South Australia Maps of Controlled Areas for the 2022 Santos Festival of Cycling