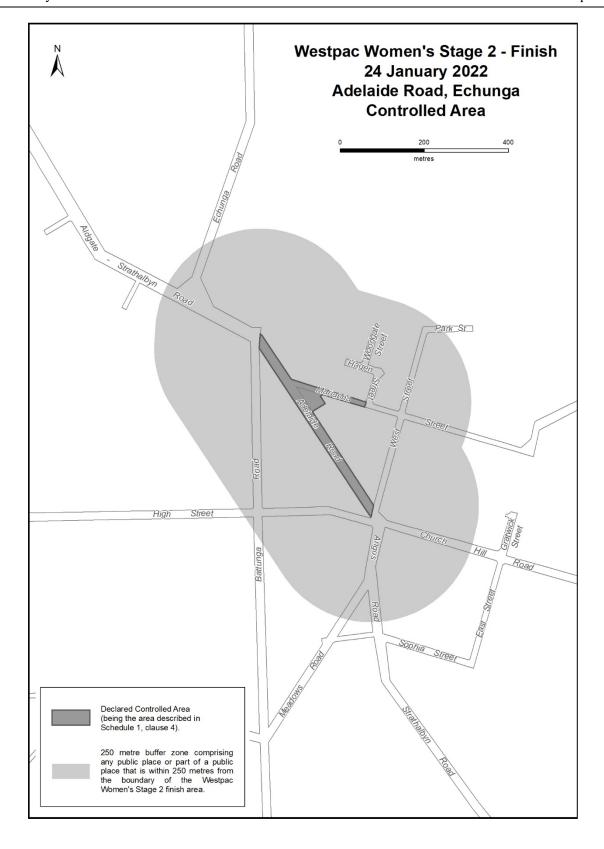

By virtue of the provisions of the Major Events Act 2013, I do hereby:

- 1. Declare the 2022 Santos Festival of Cycling to be a major event.
- 2. Specify the period for the event, for which the declaration of the major event is in force, namely 23 to 29 January 2022 inclusive.
- 3. Declare the major event venues to be the areas as shown in the attached descriptions and maps, covering the below start and finish locations for the National Road Series women's and men's stage 1 race routes, the race routes in their entirety for stage 2 and 3 of the men's race, the race route for the Trek Night Rider Criterium and The City of Adelaide Festival Village in Victoria Square; and any public place or part of a public place that is within 250 metres from the boundary of these locations::
  - a) Ziptrak Women's Stage 1 starting at Chateau Tanunda, Tanunda and finishing at Yettie Road, Williamstown.
  - b) Westpac Women's Stage 2 starting at Penny's Hill Wines, McLaren Vale and finishing at Adelaide Road, Echunga.
  - c) Be Safe Be Seen Women's Stage 3 starting and finishing at Main Street, Lobethal.
  - d) Ziptrak Men's Stage 1 starting at Stirling Oval, Stirling and finishing at Lobethal Main Street, Lobethal.
  - e) Westpac Men's Stage 2 the entire race route, including starting at Mount Lofty Summit carpark, Mount Lofty and finishing at Onkaparinga Valley Road, Woodside.
  - f) Be Safe Be Seen Men's Stage 3 the entire race route, including starting at Main Street, McLaren Vale and finishing at Willunga Hill, Willunga.
  - g) The City of Adelaide Festival Village- Victoria Square, Adelaide.
  - h) Trek Night Rider Criterium race route
- 4. Designate the South Australian Tourism Commission to be the event organiser for the event.
- 5. Apply section 8 of the *Major Events Act* to the event.
- 6. Apply section 10 of the *Major Events Act* to the event.
- 7. Apply section 11 of the *Major Events Act* to the event.
- 8. Apply section 12 of the *Major Events Act* to the event.
- Apply section 13 of the *Major Events Act* to the event.
   Apply section 14 of the *Major Events Act* to the event by specifying the official title as *Santos Festival of Cycling* and the official logo as it appears below.