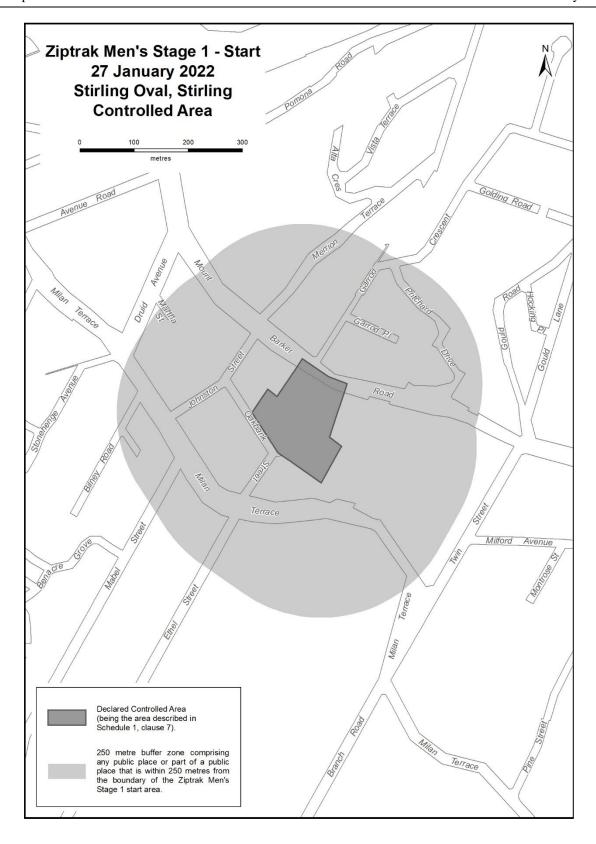

By virtue of the provisions of the Major Events Act 2013, I do hereby:

- 1. Declare the 2022 Santos Festival of Cycling to be a major event.
- 2. Specify the period for the event, for which the declaration of the major event is in force, namely 23 to 29 January 2022 inclusive.
- 3. Declare the major event venues to be the areas as shown in the attached descriptions and maps, covering the below start and finish locations for the National Road Series women's and men's stage 1 race routes, the race routes in their entirety for stage 2 and 3 of the men's race, the race route for the Trek Night Rider Criterium and The City of Adelaide Festival Village in Victoria Square; and any public place or part of a public place that is within 250 metres from the boundary of these locations::
  - a) Ziptrak Women's Stage 1 starting at Chateau Tanunda, Tanunda and finishing at Yettie Road, Williamstown.
  - b) Westpac Women's Stage 2 starting at Penny's Hill Wines, McLaren Vale and finishing at Adelaide Road, Echunga.
  - c) Be Safe Be Seen Women's Stage 3 starting and finishing at Main Street, Lobethal.
  - d) Ziptrak Men's Stage 1 starting at Stirling Oval, Stirling and finishing at Lobethal Main Street, Lobethal.
  - e) Westpac Men's Stage 2 the entire race route, including starting at Mount Lofty Summit carpark, Mount Lofty and finishing at Onkaparinga Valley Road, Woodside.
  - f) Be Safe Be Seen Men's Stage 3 the entire race route, including starting at Main Street, McLaren Vale and finishing at Willunga Hill, Willunga.
  - g) The City of Adelaide Festival Village- Victoria Square, Adelaide.
  - h) Trek Night Rider Criterium race route
- 4. Designate the South Australian Tourism Commission to be the event organiser for the event.
- 5. Apply section 8 of the *Major Events Act* to the event.
- 6. Apply section 10 of the *Major Events Act* to the event.
- 7. Apply section 11 of the *Major Events Act* to the event.
- 8. Apply section 12 of the *Major Events Act* to the event.
- Apply section 13 of the *Major Events Act* to the event.
   Apply section 14 of the *Major Events Act* to the event by specifying the official title as *Santos Festival of Cycling* and the official logo as it appears below.