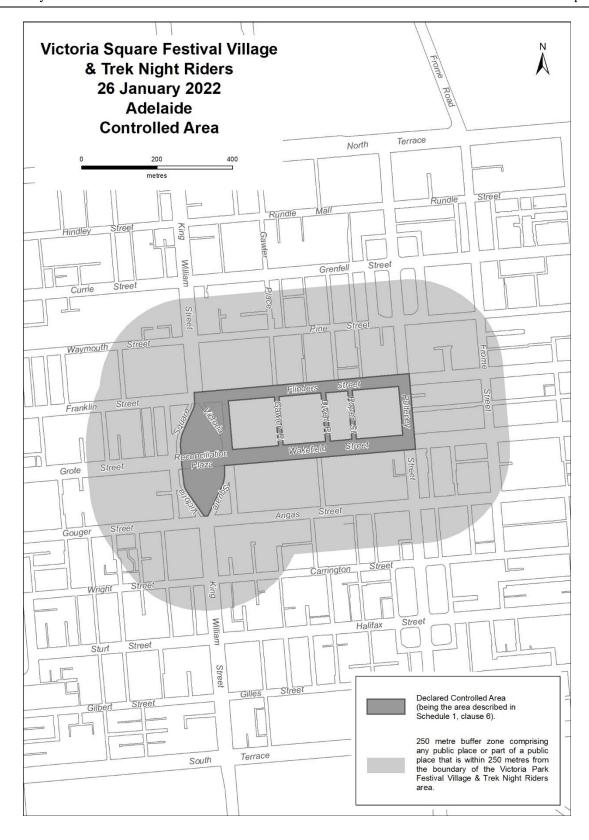

By virtue of the provisions of the Major Events Act 2013, I do hereby:

- 1. Declare the 2022 Santos Festival of Cycling to be a major event.
- 2. Specify the period for the event, for which the declaration of the major event is in force, namely 23 to 29 January 2022 inclusive.
- 3. Declare the major event venues to be the areas as shown in the attached descriptions and maps, covering the below start and finish locations for the National Road Series women's and men's stage 1 race routes, the race routes in their entirety for stage 2 and 3 of the men's race, the race route for the Trek Night Rider Criterium and The City of Adelaide Festival Village in Victoria Square; and any public place or part of a public place that is within 250 metres from the boundary of these locations::
  - a) Ziptrak Women's Stage 1 starting at Chateau Tanunda, Tanunda and finishing at Yettie Road, Williamstown.
  - b) Westpac Women's Stage 2 starting at Penny's Hill Wines, McLaren Vale and finishing at Adelaide Road, Echunga.
  - c) Be Safe Be Seen Women's Stage 3 starting and finishing at Main Street, Lobethal.
  - d) Ziptrak Men's Stage 1 starting at Stirling Oval, Stirling and finishing at Lobethal Main Street, Lobethal.
  - e) Westpac Men's Stage 2 the entire race route, including starting at Mount Lofty Summit carpark, Mount Lofty and finishing at Onkaparinga Valley Road, Woodside.
  - f) Be Safe Be Seen Men's Stage 3 the entire race route, including starting at Main Street, McLaren Vale and finishing at Willunga Hill, Willunga.
  - g) The City of Adelaide Festival Village- Victoria Square, Adelaide.
  - h) Trek Night Rider Criterium race route
- 4. Designate the South Australian Tourism Commission to be the event organiser for the event.
- 5. Apply section 8 of the *Major Events Act* to the event.
- 6. Apply section 10 of the *Major Events Act* to the event.
- 7. Apply section 11 of the *Major Events Act* to the event.
- 8. Apply section 12 of the *Major Events Act* to the event.
- Apply section 13 of the *Major Events Act* to the event.
   Apply section 14 of the *Major Events Act* to the event by specifying the official title as *Santos Festival of Cycling* and the official logo as it appears below.