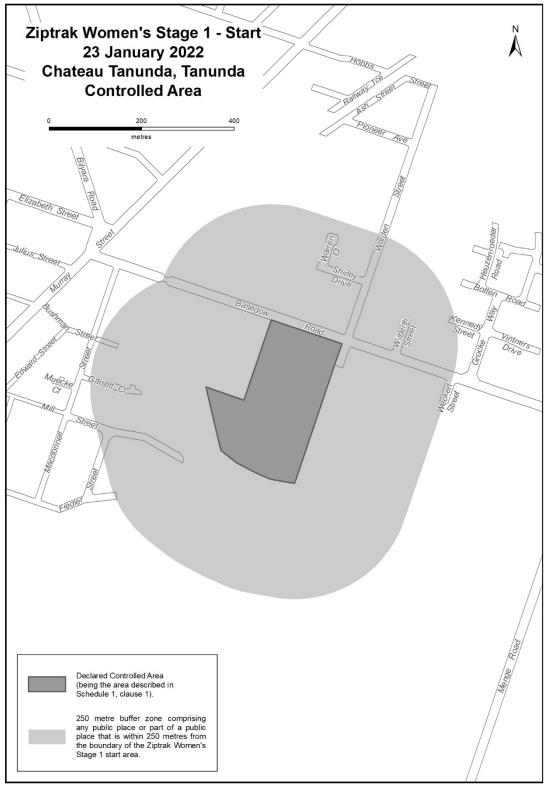

By virtue of the provisions of the Major Events Act 2013, I do hereby:

- 1. Declare the 2022 Santos Festival of Cycling to be a major event.
- 2. Specify the period for the event, for which the declaration of the major event is in force, namely 23 to 29 January 2022 inclusive.
- 3. Declare the major event venues to be the areas as shown in the attached descriptions and maps, covering the below start and finish locations for the National Road Series women's and men's stage 1 race routes, the race routes in their entirety for stage 2 and 3 of the men's race, the race route for the Trek Night Rider Criterium and The City of Adelaide Festival Village in Victoria Square; and any public place or part of a public place that is within 250 metres from the boundary of these locations::
  - a) Ziptrak Women's Stage 1 starting at Chateau Tanunda, Tanunda and finishing at Yettie Road, Williamstown.
  - b) Westpac Women's Stage 2 starting at Penny's Hill Wines, McLaren Vale and finishing at Adelaide Road, Echunga.
  - c) Be Safe Be Seen Women's Stage 3 starting and finishing at Main Street, Lobethal.
  - d) Ziptrak Men's Stage 1 starting at Stirling Oval, Stirling and finishing at Lobethal Main Street, Lobethal.
  - e) Westpac Men's Stage 2 the entire race route, including starting at Mount Lofty Summit carpark, Mount Lofty and finishing at Onkaparinga Valley Road, Woodside.
  - f) Be Safe Be Seen Men's Stage 3 the entire race route, including starting at Main Street, McLaren Vale and finishing at Willunga Hill, Willunga.
  - g) The City of Adelaide Festival Village- Victoria Square, Adelaide.
  - h) Trek Night Rider Criterium race route
- 4. Designate the South Australian Tourism Commission to be the event organiser for the event.
- 5. Apply section 8 of the *Major Events Act* to the event.
- 6. Apply section 10 of the *Major Events Act* to the event.
- 7. Apply section 11 of the *Major Events Act* to the event.
- 8. Apply section 12 of the *Major Events Act* to the event.
- Apply section 13 of the *Major Events Act* to the event.
   Apply section 14 of the *Major Events Act* to the event by specifying the official title as *Santos Festival of Cycling* and the official logo as it appears below.