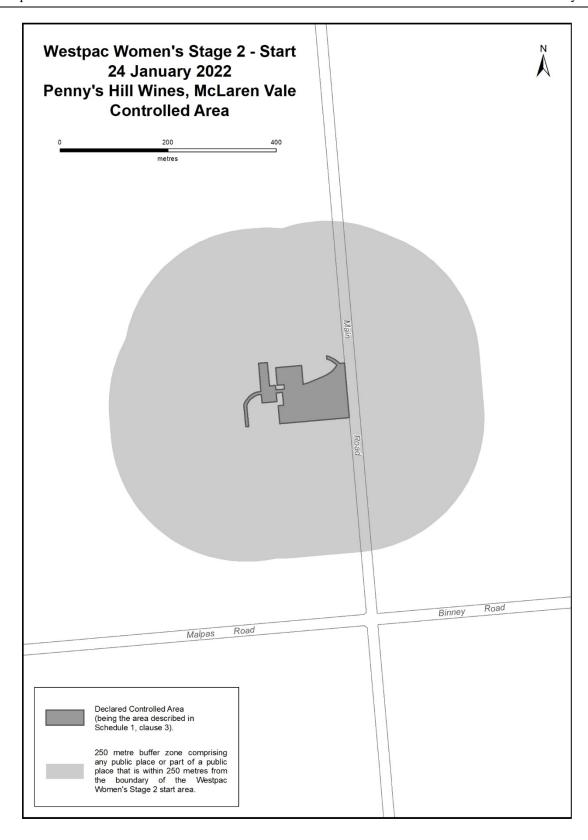

By virtue of the provisions of the Major Events Act 2013, I do hereby:

- 1. Declare the 2022 Santos Festival of Cycling to be a major event.
- 2. Specify the period for the event, for which the declaration of the major event is in force, namely 23 to 29 January 2022 inclusive.
- 3. Declare the major event venues to be the areas as shown in the attached descriptions and maps, covering the below start and finish locations for the National Road Series women's and men's stage 1 race routes, the race routes in their entirety for stage 2 and 3 of the men's race, the race route for the Trek Night Rider Criterium and The City of Adelaide Festival Village in Victoria Square; and any public place or part of a public place that is within 250 metres from the boundary of these locations::
  - a) Ziptrak Women's Stage 1 starting at Chateau Tanunda, Tanunda and finishing at Yettie Road, Williamstown.
  - b) Westpac Women's Stage 2 starting at Penny's Hill Wines, McLaren Vale and finishing at Adelaide Road, Echunga.
  - c) Be Safe Be Seen Women's Stage 3 starting and finishing at Main Street, Lobethal.
  - d) Ziptrak Men's Stage 1 starting at Stirling Oval, Stirling and finishing at Lobethal Main Street, Lobethal.
  - e) Westpac Men's Stage 2 the entire race route, including starting at Mount Lofty Summit carpark, Mount Lofty and finishing at Onkaparinga Valley Road, Woodside.
  - f) Be Safe Be Seen Men's Stage 3 the entire race route, including starting at Main Street, McLaren Vale and finishing at Willunga Hill, Willunga.
  - g) The City of Adelaide Festival Village- Victoria Square, Adelaide.
  - h) Trek Night Rider Criterium race route
- 4. Designate the South Australian Tourism Commission to be the event organiser for the event.
- 5. Apply section 8 of the *Major Events Act* to the event.
- 6. Apply section 10 of the *Major Events Act* to the event.
- 7. Apply section 11 of the *Major Events Act* to the event.
- 8. Apply section 12 of the *Major Events Act* to the event.
- Apply section 13 of the *Major Events Act* to the event.
   Apply section 14 of the *Major Events Act* to the event by specifying the official title as *Santos Festival of Cycling* and the official logo as it appears below.