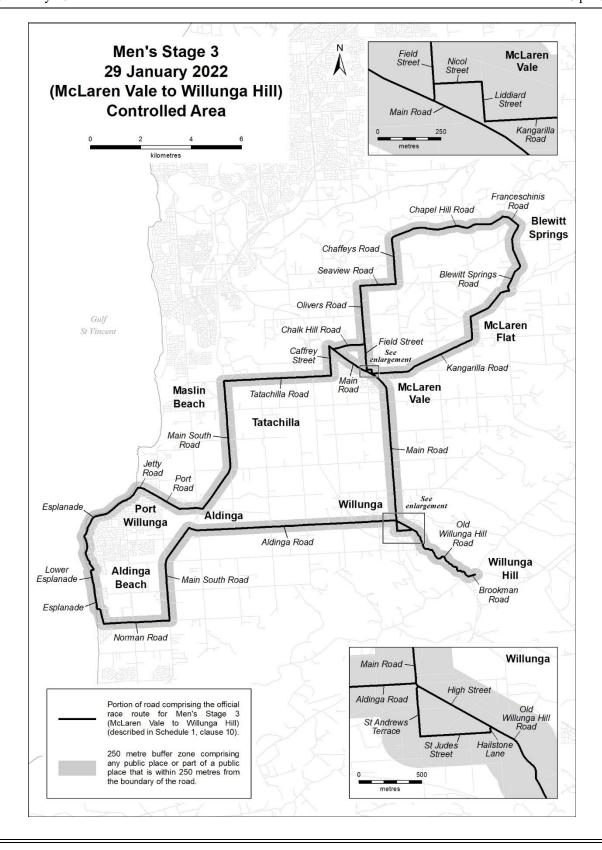

By virtue of the provisions of the Major Events Act 2013, I do hereby:

- 1. Declare the 2022 Santos Festival of Cycling to be a major event.
- 2. Specify the period for the event, for which the declaration of the major event is in force, namely 23 to 29 January 2022 inclusive.
- 3. Declare the major event venues to be the areas as shown in the attached descriptions and maps, covering the below start and finish locations for the National Road Series women's and men's stage 1 race routes, the race routes in their entirety for stage 2 and 3 of the men's race, the race route for the Trek Night Rider Criterium and The City of Adelaide Festival Village in Victoria Square; and any public place or part of a public place that is within 250 metres from the boundary of these locations::
  - a) Ziptrak Women's Stage 1 starting at Chateau Tanunda, Tanunda and finishing at Yettie Road, Williamstown.
  - b) Westpac Women's Stage 2 starting at Penny's Hill Wines, McLaren Vale and finishing at Adelaide Road, Echunga.
  - c) Be Safe Be Seen Women's Stage 3 starting and finishing at Main Street, Lobethal.
  - d) Ziptrak Men's Stage 1 starting at Stirling Oval, Stirling and finishing at Lobethal Main Street, Lobethal.
  - e) Westpac Men's Stage 2 the entire race route, including starting at Mount Lofty Summit carpark, Mount Lofty and finishing at Onkaparinga Valley Road, Woodside.
  - f) Be Safe Be Seen Men's Stage 3 the entire race route, including starting at Main Street, McLaren Vale and finishing at Willunga Hill, Willunga.
  - g) The City of Adelaide Festival Village- Victoria Square, Adelaide.
  - h) Trek Night Rider Criterium race route
- 4. Designate the South Australian Tourism Commission to be the event organiser for the event.
- 5. Apply section 8 of the *Major Events Act* to the event.
- 6. Apply section 10 of the *Major Events Act* to the event.
- 7. Apply section 11 of the *Major Events Act* to the event.
- 8. Apply section 12 of the *Major Events Act* to the event.
- Apply section 13 of the *Major Events Act* to the event.
   Apply section 14 of the *Major Events Act* to the event by specifying the official title as *Santos Festival of Cycling* and the official logo as it appears below.