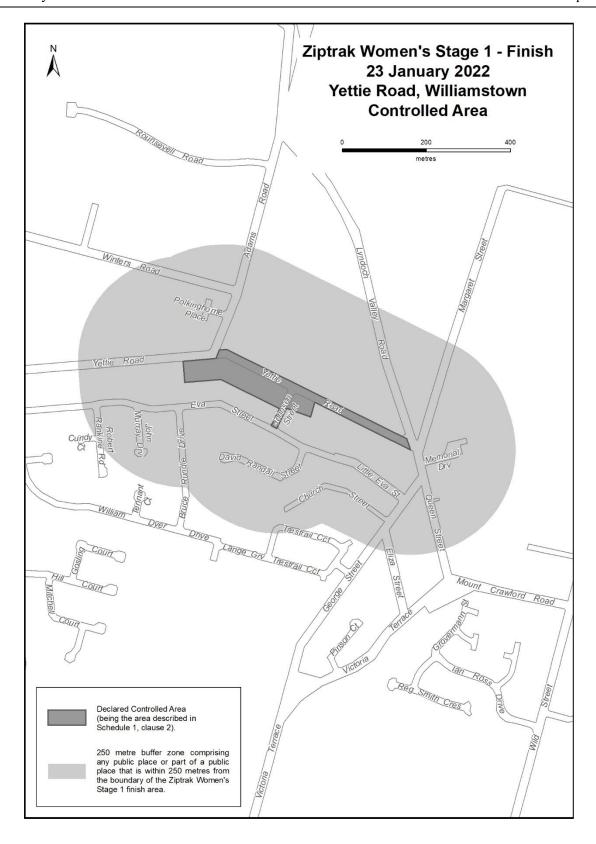

By virtue of the provisions of the Major Events Act 2013, I do hereby:

- 1. Declare the 2022 Santos Festival of Cycling to be a major event.
- 2. Specify the period for the event, for which the declaration of the major event is in force, namely 23 to 29 January 2022 inclusive.
- 3. Declare the major event venues to be the areas as shown in the attached descriptions and maps, covering the below start and finish locations for the National Road Series women's and men's stage 1 race routes, the race routes in their entirety for stage 2 and 3 of the men's race, the race route for the Trek Night Rider Criterium and The City of Adelaide Festival Village in Victoria Square; and any public place or part of a public place that is within 250 metres from the boundary of these locations::
  - a) Ziptrak Women's Stage 1 starting at Chateau Tanunda, Tanunda and finishing at Yettie Road, Williamstown.
  - b) Westpac Women's Stage 2 starting at Penny's Hill Wines, McLaren Vale and finishing at Adelaide Road, Echunga.
  - c) Be Safe Be Seen Women's Stage 3 starting and finishing at Main Street, Lobethal.
  - d) Ziptrak Men's Stage 1 starting at Stirling Oval, Stirling and finishing at Lobethal Main Street, Lobethal.
  - e) Westpac Men's Stage 2 the entire race route, including starting at Mount Lofty Summit carpark, Mount Lofty and finishing at Onkaparinga Valley Road, Woodside.
  - f) Be Safe Be Seen Men's Stage 3 the entire race route, including starting at Main Street, McLaren Vale and finishing at Willunga Hill, Willunga.
  - g) The City of Adelaide Festival Village- Victoria Square, Adelaide.
  - h) Trek Night Rider Criterium race route
- 4. Designate the South Australian Tourism Commission to be the event organiser for the event.
- 5. Apply section 8 of the *Major Events Act* to the event.
- 6. Apply section 10 of the *Major Events Act* to the event.
- 7. Apply section 11 of the *Major Events Act* to the event.
- 8. Apply section 12 of the *Major Events Act* to the event.
- Apply section 13 of the *Major Events Act* to the event.
   Apply section 14 of the *Major Events Act* to the event by specifying the official title as *Santos Festival of Cycling* and the official logo as it appears below.