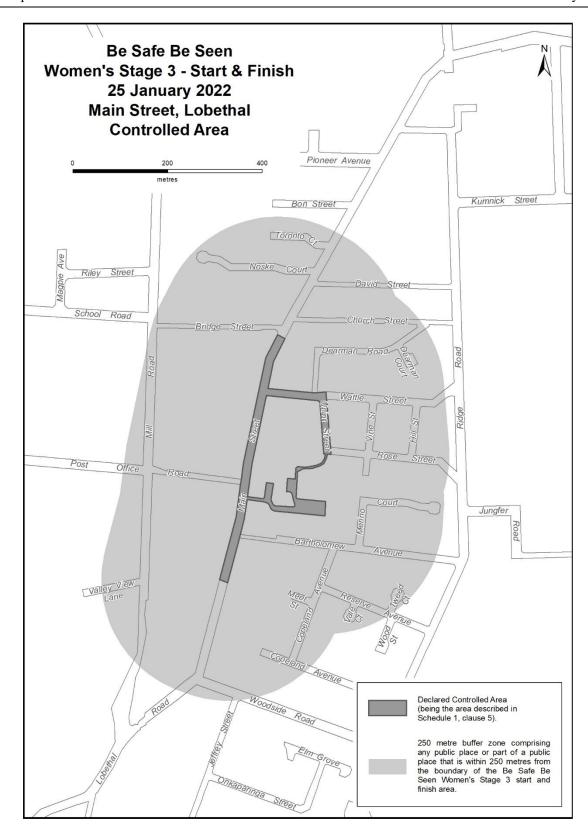

By virtue of the provisions of the Major Events Act 2013, I do hereby:

- 1. Declare the 2022 Santos Festival of Cycling to be a major event.
- 2. Specify the period for the event, for which the declaration of the major event is in force, namely 23 to 29 January 2022 inclusive.
- 3. Declare the major event venues to be the areas as shown in the attached descriptions and maps, covering the below start and finish locations for the National Road Series women's and men's stage 1 race routes, the race routes in their entirety for stage 2 and 3 of the men's race, the race route for the Trek Night Rider Criterium and The City of Adelaide Festival Village in Victoria Square; and any public place or part of a public place that is within 250 metres from the boundary of these locations::
  - a) Ziptrak Women's Stage 1 starting at Chateau Tanunda, Tanunda and finishing at Yettie Road, Williamstown.
  - b) Westpac Women's Stage 2 starting at Penny's Hill Wines, McLaren Vale and finishing at Adelaide Road, Echunga.
  - c) Be Safe Be Seen Women's Stage 3 starting and finishing at Main Street, Lobethal.
  - d) Ziptrak Men's Stage 1 starting at Stirling Oval, Stirling and finishing at Lobethal Main Street, Lobethal.
  - e) Westpac Men's Stage 2 the entire race route, including starting at Mount Lofty Summit carpark, Mount Lofty and finishing at Onkaparinga Valley Road, Woodside.
  - f) Be Safe Be Seen Men's Stage 3 the entire race route, including starting at Main Street, McLaren Vale and finishing at Willunga Hill, Willunga.
  - g) The City of Adelaide Festival Village- Victoria Square, Adelaide.
  - h) Trek Night Rider Criterium race route
- 4. Designate the South Australian Tourism Commission to be the event organiser for the event.
- 5. Apply section 8 of the *Major Events Act* to the event.
- 6. Apply section 10 of the *Major Events Act* to the event.
- 7. Apply section 11 of the *Major Events Act* to the event.
- 8. Apply section 12 of the *Major Events Act* to the event.
- Apply section 13 of the *Major Events Act* to the event.
   Apply section 14 of the *Major Events Act* to the event by specifying the official title as *Santos Festival of Cycling* and the official logo as it appears below.