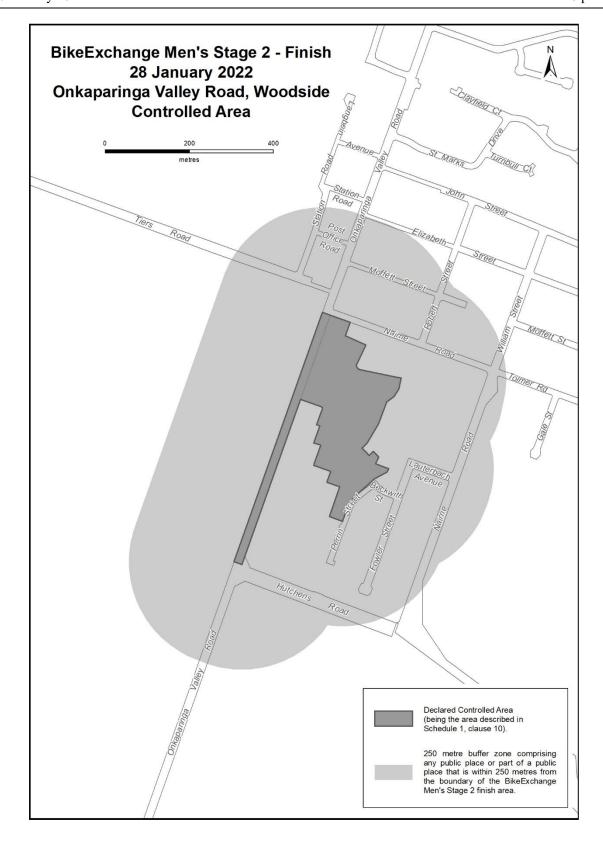

By virtue of the provisions of the Major Events Act 2013, I do hereby:

- 1. Declare the 2022 Santos Festival of Cycling to be a major event.
- 2. Specify the period for the event, for which the declaration of the major event is in force, namely 23 to 29 January 2022 inclusive.
- 3. Declare the major event venues to be the areas as shown in the attached descriptions and maps, covering the below start and finish locations for the National Road Series women's and men's stage 1 race routes, the race routes in their entirety for stage 2 and 3 of the men's race, the race route for the Trek Night Rider Criterium and The City of Adelaide Festival Village in Victoria Square; and any public place or part of a public place that is within 250 metres from the boundary of these locations::
  - a) Ziptrak Women's Stage 1 starting at Chateau Tanunda, Tanunda and finishing at Yettie Road, Williamstown.
  - b) Westpac Women's Stage 2 starting at Penny's Hill Wines, McLaren Vale and finishing at Adelaide Road, Echunga.
  - c) Be Safe Be Seen Women's Stage 3 starting and finishing at Main Street, Lobethal.
  - d) Ziptrak Men's Stage 1 starting at Stirling Oval, Stirling and finishing at Lobethal Main Street, Lobethal.
  - e) Westpac Men's Stage 2 the entire race route, including starting at Mount Lofty Summit carpark, Mount Lofty and finishing at Onkaparinga Valley Road, Woodside.
  - f) Be Safe Be Seen Men's Stage 3 the entire race route, including starting at Main Street, McLaren Vale and finishing at Willunga Hill, Willunga.
  - g) The City of Adelaide Festival Village- Victoria Square, Adelaide.
  - h) Trek Night Rider Criterium race route
- 4. Designate the South Australian Tourism Commission to be the event organiser for the event.
- 5. Apply section 8 of the *Major Events Act* to the event.
- 6. Apply section 10 of the *Major Events Act* to the event.
- 7. Apply section 11 of the *Major Events Act* to the event.
- 8. Apply section 12 of the *Major Events Act* to the event.
- Apply section 13 of the *Major Events Act* to the event.
   Apply section 14 of the *Major Events Act* to the event by specifying the official title as *Santos Festival of Cycling* and the official logo as it appears below.

Dated: 29 December 2021

HON STEVEN MARSHALL MP Premier of South Australia Maps of Controlled Areas for the 2022 Santos Festival of Cycling