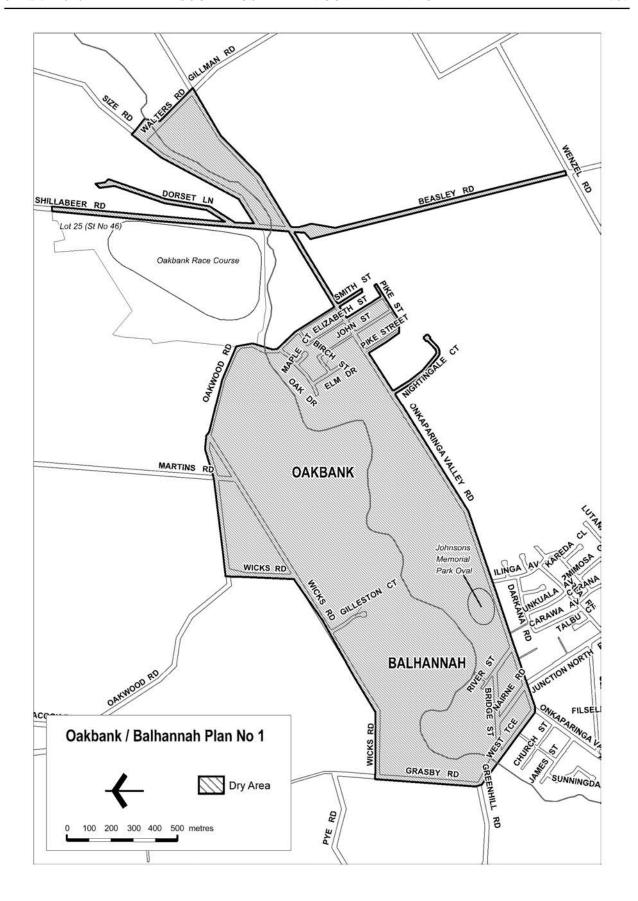

## Schedule—Oakbank and Balhannah Area 1

## 1—Extent of prohibition

The consumption of liquor is prohibited and the possession of liquor is prohibited.

## 2—Period of prohibition

From 6 am on 25 April 2016 to 6 am on 26 April 2016.

## **3—Description of area**

The area in Balhannah and Oakbank bounded as follows: commencing at the point at which the western boundary of Grasby Road meets the northern boundary of Greenhill Road, then northerly along that boundary of Grasby Road to the point at which it is intersected by the prolongation in a straight line of the northern boundary of Wicks Road, then generally easterly and northerly along that prolongation and boundary of Wicks Road and the prolongation of that boundary in a straight line to the point at which it is intersected by the northern boundary of Oakwood Road, then generally easterly and south-easterly along that boundary of Oakwood Road to the point at which it is intersected by the north-western boundary of Onkaparinga Valley Road, then generally north-easterly along that boundary of Onkaparinga Valley Road to the point at which it meets the western boundary of Shillabeer Road, then northerly along that boundary of Shillabeer Road to the northern boundary of Lot 25 in DP:24646 (the Oakbank Racecourse), then easterly along a prolongation in a straight line of that boundary of the Oakbank Racecourse to the point at which it meets the eastern boundary of Shillabeer Road, then southerly along that boundary of Shillabeer Road to the point at which it meets the north-western boundary of Dorset Lane, then generally northerly, easterly and southerly along that boundary of Dorset Lane to the point at which it meets the eastern boundary of Shillabeer Road, then southerly along that boundary of Shillabeer Road to the point at which it meets the north-western boundary of Size Road, then generally north-easterly along that boundary of Size Road to a point at which it is intersected by a prolongation in a straight line of the north-eastern boundary of Walters Road, then generally south-easterly along that prolongation and boundary of Walters Road and the prolongation of that boundary in a straight line to the point where it meets the southeastern boundary of Onkaparinga Valley Road, then generally south-westerly along that boundary of Onkaparinga Valley Road to the point at which it meets with the eastern boundary of Beasley Road, the generally southerly along that boundary of Beasley Road to the point at which it intersects with the northern boundary of Wenzel Road, then westerly along the prolongation in a straight line of that boundary of Wenzel Road to the point at which it meets the western boundary of Beasley Road, then generally northerly along that boundary of Beasley Road to the point at which it meets the south-eastern boundary of Onkaparinga Valley Road, then generally south-westerly along that boundary of Onkaparinga Valley Road to the point at which it meets with the northeastern boundary of Smith Street, then generally southerly, westerly and northerly along that boundary of Smith Street to the point at which it intersects with the south-eastern boundary of Onkaparinga Valley Road, then generally south-westerly along that boundary of Onkaparinga Valley Road to the point at which it meets with the northeastern boundary of Elizabeth Street, then generally south easterly along that boundary of Elizabeth Street to the point at which it meets with the north-western boundary of Pike Street, then generally north-easterly, southerly, south-westerly and north-westerly along that boundary of Pike Street to the point at which it intersects with the south-eastern boundary of Onkaparinga Valley Road, then generally south-westerly along that boundary of Onkaparinga Valley Road to the point at which it meets the north-eastern

boundary of Nightingale Court, then generally southerly, easterly, southerly and northerly along that boundary of Nightingale Court to the point at which it intersects with the south-eastern boundary of Onkaparinga Valley Road, then generally south-westerly along that boundary of Onkaparinga Valley Road to the point at which it is intersected by the prolongation in a straight line of the south-western boundary of West Terrace, then generally north-westerly along that prolongation and boundary of West Terrace and the prolongation of that boundary to the point at which it is intersected by the prolongation in a straight line of the western boundary of Grasby Road, then north along that prolongation of Grasby Road to the point of commencement.